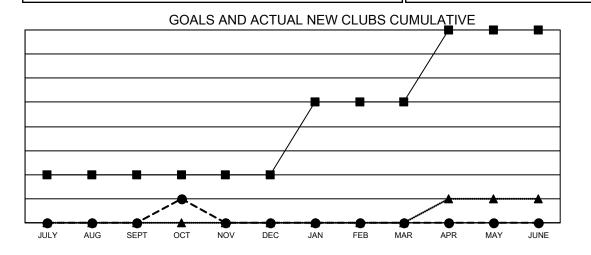

## **GMT MONTHLY MEMBERSHIP PROGRESS REPORT**

Multiple District 117

Results as of: 10/31/2023

**LOCATION: GREECE** 

| GMT: OPEN             |               |           |               |                       |                          |                         | GMT CA 4                                           |  |
|-----------------------|---------------|-----------|---------------|-----------------------|--------------------------|-------------------------|----------------------------------------------------|--|
| Clubs                 |               |           |               | Members               |                          |                         |                                                    |  |
| RESULTS FOR 2023-2024 |               |           |               | RESULTS FOR 2023-2024 |                          |                         |                                                    |  |
| QUARTER               | NEW CLUB GOAL | NEW CLUBS | DROPPED CLUBS | QUARTER MEN           | /IBER GROWTH NET<br>GOAL | MEMBER GROWTH<br>ACTUAL | DROPPED<br>MEMBERS ACTUAL<br>(including transfers) |  |
| JULY/AUG/SEPT         | 2             | 0         | 0             | JULY/AUG/SEPT         | 12                       | 49                      | 38                                                 |  |
| OCT/NOV/DEC           | 0             | 1         | 0             | OCT/NOV/DEC           | 20                       | 46                      | 9                                                  |  |
| JAN/FEB/MAR           | 3             | 0         | 0             | JAN/FEB/MAR           | 13                       | 0                       | 0                                                  |  |
| APR/MAY/JUNE          | 3             | 0         | 0             | APR/MAY/JUNE          | 15                       | 0                       | 0                                                  |  |

■- CURRENT YEAR GOALS FOR NEW CLUBS

- ● - CURRENT YEAR ACTUAL NEW CLUBS

▲ - LAST YEAR ACTUAL NEW CLUBS