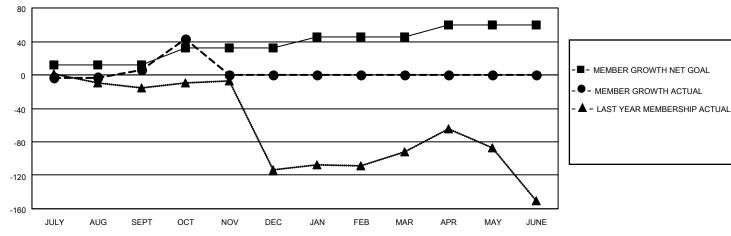

## **GMT MONTHLY MEMBERSHIP PROGRESS REPORT**

Multiple District 117

Results as of: 10/31/2023

**LOCATION: GREECE** 

| GMT: OPEN             |               |           |               |                       |                          |                         | GMT CA 4                                           |  |
|-----------------------|---------------|-----------|---------------|-----------------------|--------------------------|-------------------------|----------------------------------------------------|--|
| Clubs                 |               |           |               | Members               |                          |                         |                                                    |  |
| RESULTS FOR 2023-2024 |               |           |               | RESULTS FOR 2023-2024 |                          |                         |                                                    |  |
| QUARTER               | NEW CLUB GOAL | NEW CLUBS | DROPPED CLUBS | QUARTER MEN           | /IBER GROWTH NET<br>GOAL | MEMBER GROWTH<br>ACTUAL | DROPPED<br>MEMBERS ACTUAL<br>(including transfers) |  |
| JULY/AUG/SEPT         | 2             | 0         | 0             | JULY/AUG/SEPT         | 12                       | 49                      | 38                                                 |  |
| OCT/NOV/DEC           | 0             | 1         | 0             | OCT/NOV/DEC           | 20                       | 46                      | 9                                                  |  |
| JAN/FEB/MAR           | 3             | 0         | 0             | JAN/FEB/MAR           | 13                       | 0                       | 0                                                  |  |
| APR/MAY/JUNE          | 3             | 0         | 0             | APR/MAY/JUNE          | 15                       | 0                       | 0                                                  |  |

## GOALS AND ACTUAL MEMBERS CUMULATIVE

| DROPPED CLUBS: 0          |    | 20 CLUBS OF 97 ADDED 1 OR MORE<br>NEW MEMBERS | GENDER DISTRIBUTION  MALE 885 (40.69%) |                |     |
|---------------------------|----|-----------------------------------------------|----------------------------------------|----------------|-----|
| DROPPED MEMBERS           |    |                                               | FEMALE                                 | 1,290 (59.31%) |     |
| DECEASED                  | 3  | CLICK HERE FOR CUMULATIVE                     | TOTAL FAMILY UNIT MEMBERS              |                | 423 |
| CLUB CANCELLED 0 OTHER 44 |    | MEMBERSHIP DATA                               | FAMILY MEMBERS PAYING HALF             |                | 000 |
|                           |    |                                               |                                        |                | 233 |
| TOTAL                     | 47 |                                               | DOLO                                   |                |     |